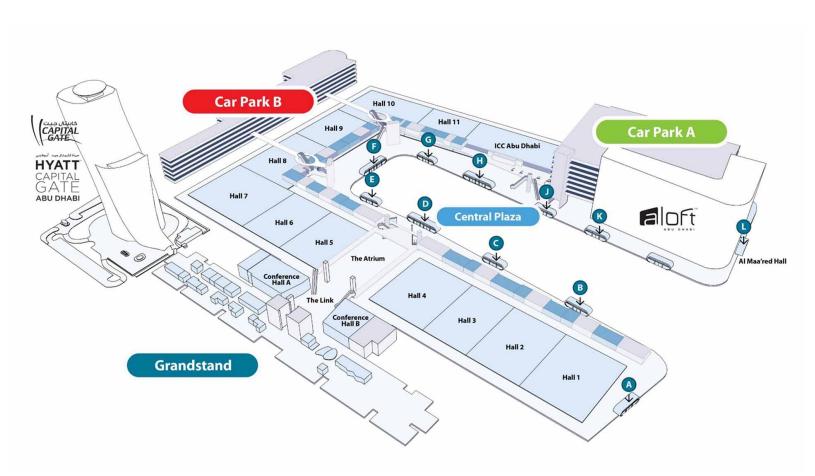

# **Parking at ADNEC**

### Car Park A

Car Park A is conveniently located close to the Aloft hotel and provides easy access to the ICC. Entrance is on President Joko Widodo Street.

## Car Park B

Car Park B is closest to Andaz Capital Gate Hotel and can be accessed from Al Multaqa Street.

# Car Park D

Car Park D is conveniently located close to the Al Khaleej Al Arabi Park 4 and provides easy access to Marina Hall. Entrance is on Al Khaleej Al Arabi Street.

#### Car Park E

Car Park E is conveniently located close to the Marina Hall and provides easy access to ADNEC Centre Abu Dhabi. Entrance is immediately after Marina Hall on Al Khaleej Al Arabi Street.

# **VIP Grandstand Parking**

**VIP Central Plaza Parking** 